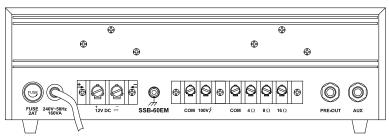

| SPECIFICATIONS        |                                                          |
|-----------------------|----------------------------------------------------------|
| POWER OUTPUT          | 90W Max., 65W RMS at 10% THD                             |
|                       | 60W RMS at 5% THD, 50W RMS at 2% THD                     |
| OUTPUT REGULATION     | ≤ 2 dB, no load to full load at 1kHz                     |
| INPUT CHANNELS        | $4 \times$ Mic 0.65mV/4.7kΩ, $1 \times$ Aux 100mV/470 kΩ |
| FREQUENCY RESPONSE    | 50-15,000Hz ±3dB                                         |
| SIGNAL TO NOISE RATIO | 60dB                                                     |
| TONE CONTROLS         | Bass: -10dB at 100Hz, Treble: -10dB at 10kHz             |
| OUTPUTS               | Preamp 200mV/600 $\Omega$                                |
| SPEAKER OUTPUTS       | $4\Omega$ , $8\Omega$ , $16\Omega$ & $100V$              |
| POWER SUPPLY          | AC: 220-240V 50/60Hz DC: 12V (12V Car Battery)           |
| POWER CONSUMPTION     | AC: 160VA DC: 3A                                         |
| DIMENSIONS            | W350 × H120 × D265 mm                                    |
| WEIGHT                | 7.0kg                                                    |