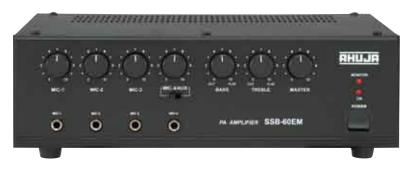

## SSB-60EM

60 WATTS ■ AC & 12V DC Operation

- 4 Mic & 1 Aux Inputs.
- Preamplifier Output for connecting to a Booster Amplifier and for recording the programme.
- Instant transfer to DC power (Car Battery) if AC power fails.
- Cut type Bass & Treble Controls.